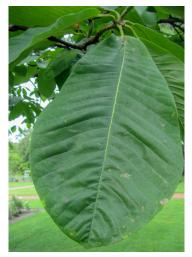

## **PLANTKENMERKEN**

Flowers: cup-shaped, scented | Flower colour: white | Flowering period: May - June | Leaf colour: green, underside blue-green | Leaves: obovate, big | Autumn colour: yellow-brown | Fruits: striking, cones, capsule | Fruit colour: red | Bark colour: grey-brown | Bark: smooth | Twig colour: brown, violet | Twigs: bare