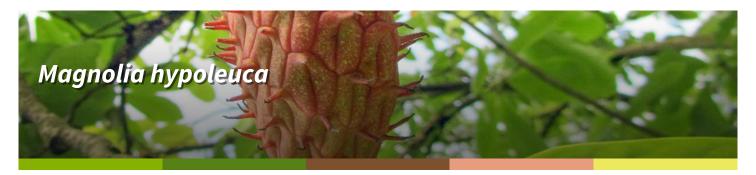

## **PLANTKENMERKEN**

Flowers: cup-shaped, scented | Flower colour: white | Flowering period: May - June | Leaf colour: green, underside blue-green | Leaves: obovate, big | Autumn colour: yellow-brown | Fruits: striking, cones, capsule | Fruit colour: red | Bark colour: grey-brown | Bark: smooth | Twig colour: brown, violet | Twigs: bare