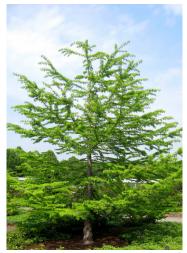

## **CHARACTERISTICS**

Crown shape: pyramidal | Crown structure: open | Height: 8 - 12 m | Width: 4 - 8 m | Winter hardiness zone: 6A - 8B

## **PLANTKENMERKEN**

Flowers: discrete | Flower colour: yellow | Flowering period: May - May | Leaf colour: green, grey, underside white-grey | Leaves: deciduous, needles or scales, wide | Autumn colour: golden yellow | Fruits: discrete, cones | Fruit colour: brown | Bark colour: red-brown | **Bark**: deeply furrowed | **Twig colour**: yellow, brown, violet | **Twigs**: bare