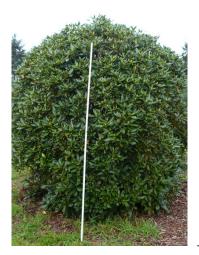

# **Rhododendron** 'Roseum Elegans'

### CHARACTERISTICS

Height: 3 - 4 m | Width: 3 - 4 m | Winter hardiness zone: 5B - 9B