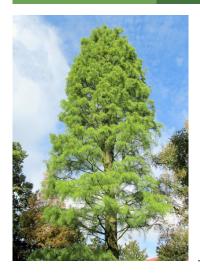

# **CHARACTERISTICS**

Crown shape: narrow pyramidal | Height: 15 - 20 m | Width: 4.5 - 6 m | Winter hardiness zone: 6A - 10B

### **PLANTKENMERKEN**

Flowers: discrete | Flowering period: January - December | Leaf colour: green | Leaves: deciduous, needles or scales, short needles | Autumn colour: yellow-orange | Fruits: discrete, small, cones | Fruit colour: brown | Bark colour: red-brown | Bark: furrowed | Twig colour: green | Twigs: bare